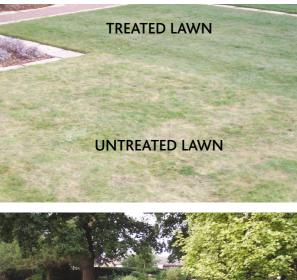

## Seagreen<sup>®</sup> Liquid Iron

So Simple So Effective So Efficient! Bring life back to lawns, turf and sports pitches

This product is revolutionising iron sulphate applications.

Rapid greening on lawns, turf and sports pitches.

## Iron Sulphate in its most easy to use formulation yet.

A unique liquid formulation delivering all the benefits of Iron Sulphate application, user benefits and satisfaction:

- Instant blackening of moss
- Improves grass colour
- Liquid formulation, quick and easy to mix
- Quicker application times: pour and go
- Minimal spillage, less staining and corrosion
- More commercially efficient
- Compatible with a wide range of pesticides