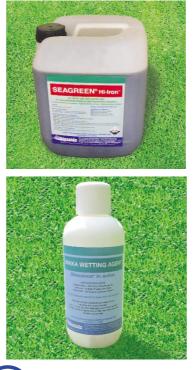

#### Moss Blackening:

40L/Ha in 400-800L water 400ml/100m2 in 4-8L water Green Up: 20L/Ha in 400-800L water 200ml/100m2 in 4-8L water 19.5% w/v Fe 42.5% w/v SO3 Delivered in 10L reusable containers "Since we have been using Seagreen® Liquid Iron our Lawn Technicians treat more lawns per day and make less mess of the vans and equipment. A great step forward." *Thames Valley Lawn Care* 

#### Wikka Application Rates

2L/Ha in 400-800L water 20ml/100m2 in 4-8L water

Delivered in 5L reusable containers